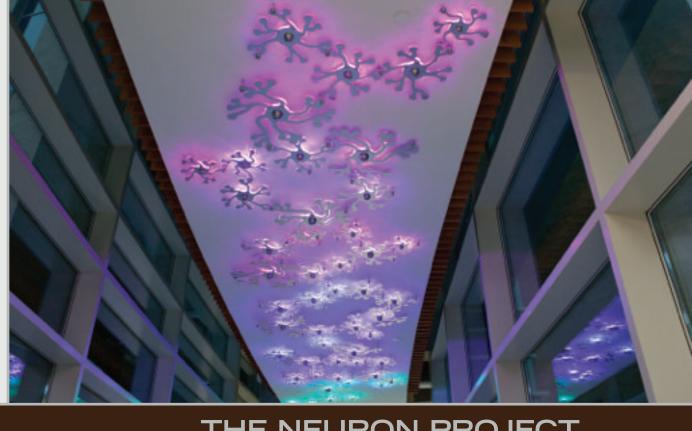

DID YOU KNOW? 1 in 26 of us will develop epilepsy in our lifetime. Look around and you will see a friend, a brother, a veteran, a grandmother, a teenage girl named Lily...all who live with seizures.

THE NEURON PROJECT CONNECTING PEOPLE, ART AND SCIENCE.

More people suffer from epilepsy than multiple sclerosis, cerebral palsy, muscular dystrophy and Parkinson's disease COMBINED. Epilepsy research receives less funding than any one of these.

To raise significant funds for epilepsy research at UW-Madison, Lily's Fund is offering the opportunity for businesses, families, and individuals to be part of a contemporary art installation at the Wisconsin Institutes of Medical Research (WIMR). This network of illuminated neurons symbolizes the pathways of the brain, as well as the growing community of people working to increase awareness and raise hope.