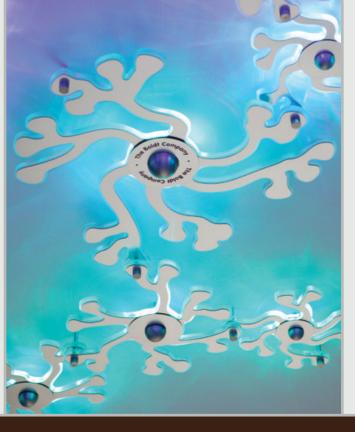

## **EXAMPLES OF PERSONALIZATION**

- THE GIROUX FAMILY
- IN MEMORY OF DAVID GRAY
- IN HONOR OF GRACE PENWELL THE BOLDT COMPANY

Generous underwriting by The Boldt Company means 100% of your donation goes to fund epilepsy research at UW-Madison.

More people suffer from epilepsy than multiple sclerosis, cerebral palsy, muscular dystrophy and Parkinson's disease COMBINED. Epilepsy research receives less funding than any one of these.

To raise significant funds for epilepsy research at UW-Madison, Lily's Fund is offering the opportunity for businesses, families, and individuals to be part of a contemporary art installation at the Wisconsin Institutes of Medical Research (WIMR). This network of illuminated neurons symbolizes the pathways of the brain, as well as the growing community of people working to increase awareness and raise hope.