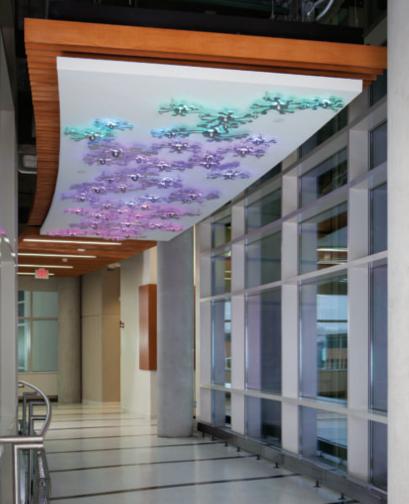

DID YOU KNOW? 1 in 26 of us will develop epilepsy in our lifetime. Look around and you will see a friend, a brother, a veteran, a grandmother, a teenage girl named Lily...all who live with seizures.

THE NEURON PROJECT CONNECTING PEOPLE, ART AND SCIENCE.

More people suffer from epilepsy than multiple sclerosis, cerebral palsy, muscular dystrophy and Parkinson's disease COMBINED. Epilepsy research receives less funding than any one of these.

To raise significant funds for epilepsy research at UW-Madison, Lily's Fund is offering the opportunity for businesses, families, and individuals to be part of a contemporary art installation at the Wisconsin Institutes of Medical Research (WIMR). This network of illuminated neurons symbolizes the pathways of the brain, as well as the growing community of people working to increase awareness and raise hope.